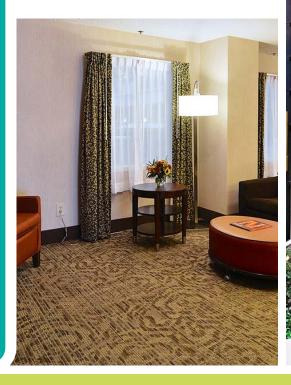

## Solution:

- Design & Supply, a design services firm that has been serving the hospitality and lodging industry for more than 35 years, recomneeded. Made with 100 percent Zeftron nylon, Flora offers the perfect balance between style and durability.
- Its organic floral pattern in "Go-Go Marigold" was dark enough to pull in other elements of the room, such as the sofa, ottoman and drapes, but light enough to brighten the room. "The fiber's brilliant sheen not only helped brightened the room, but the intricate pattern also added an excellent visual element to the overall design," said Kerry Udinski of Design & Supply.
- the test by General Manager Scott Balmaseda. A sample piece of the carpet was placed in a heavily trafficked area of the hotel to see how it would stand up.
- "Durability is always the most important factor from an operating standpoint," said Balmaseda. "And when lighter colors are being used, we're always concerned about spills, soiling and cleaning, but the product has performed extremely well."
- Zeftron's lifetime stain and performance warranties added additional peace-of-mind to its proven color, shading, textural and styling attributes. A fully recyclable nylon with 25 percent recycled content and the ability to contribute to LEED credits, Zeftron also supports sustainable building.
- Flora is performing extremely well and is hit with all who visit the right pattern, colorway and fiber...this product has a lot going