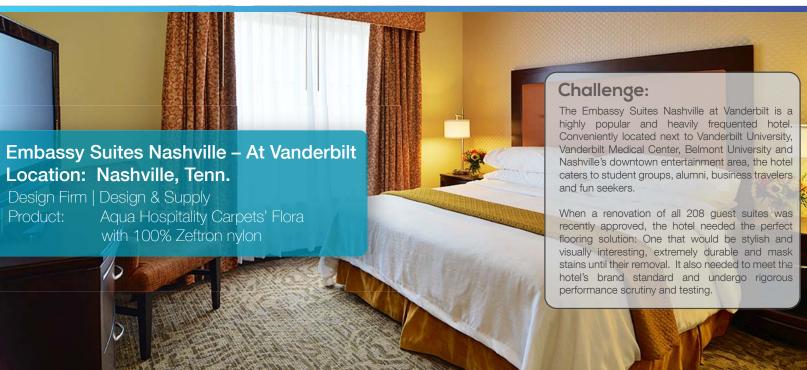

## Solution:

- Design & Supply, a design services firm that has been serving the hospitality and lodging industry for more than 35 years, recomneeded. Made with 100 percent Zeftron nylon, Flora offers the perfect balance between style and durability.
- Its organic floral pattern in "Go-Go Marigold" was dark enough to pull in other elements of the room, such as the sofa, ottoman and drapes, but light enough to brighten the room. "The fiber's brilliant sheen not only helped brightened the room, but the intricate pattern also added an excellent visual element to the overall design," said Kerry Udinski of Design & Supply.
- the test by General Manager Scott Balmaseda. A sample piece of the carpet was placed in a heavily trafficked area of the hotel to see how it would stand up.
- "Durability is always the most important factor from an operating standpoint," said Balmaseda. "And when lighter colors are being used, we're always concerned about spills, soiling and cleaning, but the product has performed extremely well."
- Zeftron's lifetime stain and performance warranties added additional peace-of-mind to its proven color, shading, textural and styling attributes. A fully recyclable nylon with 25 percent recycled content and the ability to contribute to LEED credits, Zeftron also supports sustainable building.
- Flora is performing extremely well and is hit with all who visit the right pattern, colorway and fiber...this product has a lot going