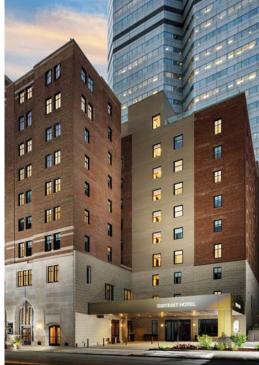

## Challenge:

Five years after building a ground-up hotel in NYC, Distrikt Hotel Group faced different challenges with their new project in Pittsburgh, Pa. A historic 10-story building dating to 1926, the completely renovated hotel needed a superior flooring solution to achieve the design goals for all 185 guest rooms, corridors and public space areas. Among its most important needs was a highly styled carpet that could complement the architecture of the historic property, while also offering a fresh, modern appeal.