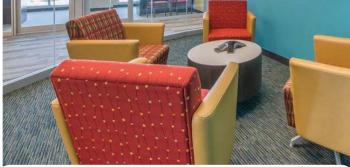

## Solution:

- Kristin Brown, an interior design consultant, developed an inviting seaside theme.
- BOLYU's highly styled Sierra, made with Zeftron nylon, in dark blue and sea-green colors was selected for the open office areas, where sophistication and color was needed.
- Other BOLYU styles complementing Sierra were specified for the private offices and the employee café.
- Sierra and the other products "exactly matched" the visual branding, and design goals desired for the 91,000-square foot space.
- > Zeftron, a premium nylon 6 solution-dyed fiber, was specifically specified for its unparalleled color clarity and consistency. Brown also selected Zeftron for its stain resistance and its industry-leading warranties.