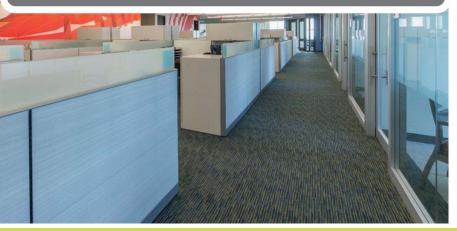

## Solution:

- Kristin Brown, an interior design consultant, developed an inviting seaside theme.
- BOLYU's highly styled Sierra, made with Zeftron nylon, in dark blue and sea-green colors was selected for the open office areas, where sophistication and color was needed.
- Other BOLYU styles complementing Sierra were specified for the private offices and the employee café.
- Sierra and the other products "exactly matched" the visual branding, and design goals desired for the 91,000-square foot space.
- > Zeftron, a premium nylon 6 solution-dyed fiber, was specifically specified for its unparalleled color clarity and consistency. Brown also selected Zeftron for its stain resistance and its industry-leading warranties.