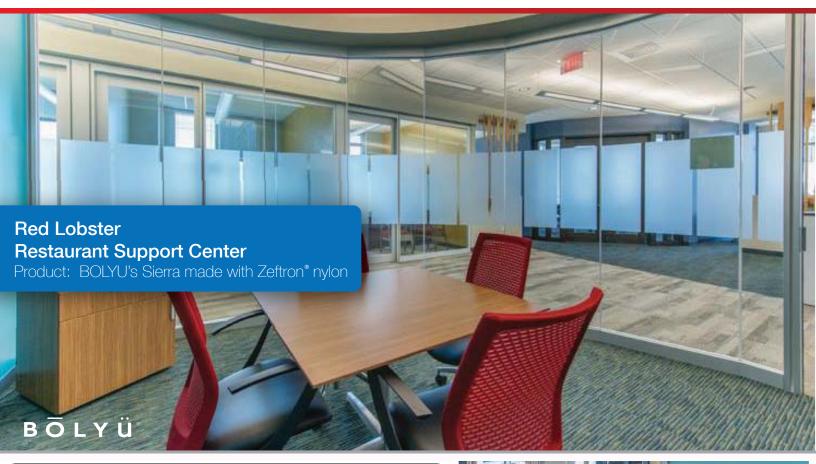

## Solution:

- Kristin Brown, an interior design consultant, developed an inviting seaside theme.
- BOLYU's highly styled Sierra, made with Zeftron nylon, in dark blue and sea-green colors was selected for the open office areas, where sophistication and color was needed.
- Other BOLYU styles complementing Sierra were specified for the private offices and the employee café.
- Sierra and the other products "exactly matched" the visual branding, and design goals desired for the 91,000-square foot space.
- > Zeftron, a premium nylon 6 solution-dyed fiber, was specifically specified for its unparalleled color clarity and consistency. Brown also selected Zeftron for its stain resistance and its industry-leading warranties.