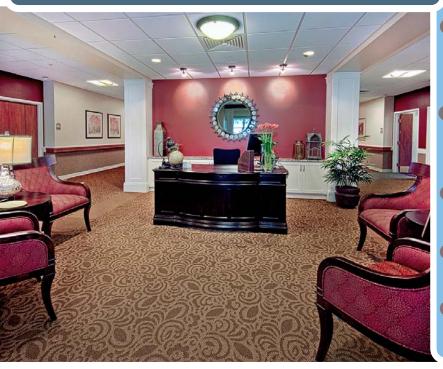

#### Solution:

- RLPS Interiors developed a custom carpet product by first starting with stock patterns from Masland Hospitality, altering the patterns slightly to make them more accommodating to the needs of the residents at each facility and then custom-coloring them using Zeftron nylon colors.
- With color a key driver, Senior Interior Designer Derek Perini felt Zeftron's sophisticated color palette stood out above other nylon options. "We preferred Zeftron due to the richness of the colors available" he said. Zeftron is also a fully renewable nylon and contains a minimum of 25 percent recycled content in every color.
- Another positive factor for RLPS Interiors was Masland Hospitality's flexibility and assistance with custom patterns design and the accompanying warranties for performance and color.
- In total, more than 7,000 square yards of carpet were specified for the facilities covering corridors, elevators, hallways, lobbies and other common areas.
- Utilizing Masland Hospitality's Tapistron technology, the carpet features rich earth-toned colors and elegant patterns. The result is a perfectly matched flooring product that meets both the facilities' and the client's desired design concept.