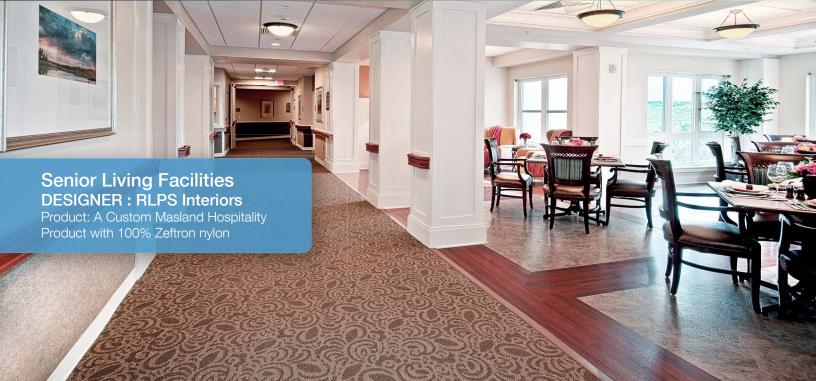

### CASE STUDY HOSPITALITY | SENIOR LIVING

#### Challenge:

RLPS Interiors, a firm with extensive experience in the senior living market, was charged with designing the interiors of two facilities serving senior patients and residents. RLPS needed a carpet that would not only provide a warm and inviting aesthetic, but also match the client's overall design concept.

#### Solution:

- RLPS Interiors developed a custom carpet product by first starting with stock patterns from Masland Hospitality, altering the patterns slightly to make them more accommodating to the needs of the residents at each facility and then custom-coloring them using Zeftron nylon colors.
- With color a key driver, Senior Interior Designer Derek Perini felt Zeftron's sophisticated color palette stood out above other nylon options. "We preferred Zeftron due to the richness of the colors available" he said. Zeftron is also a fully renewable nylon and contains a minimum of 25 percent recycled content in every color.
- Another positive factor for RLPS Interiors was Masland Hospitality's flexibility and assistance with custom patterns design and the accompanying warranties for performance and color.
- In total, more than 7,000 square yards of carpet were specified for the facilities covering corridors, elevators, hallways, lobbies and other common areas.
- Utilizing Masland Hospitality's Tapistron technology, the carpet features rich earth-toned colors and elegant patterns. The result is a perfectly matched flooring product that meets both the facilities' and the client's desired design concept.