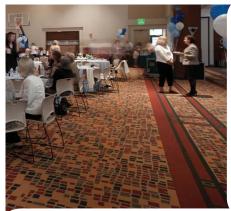

## Challenge:

St. Therese of Carmel Catholic Church required a truly multi-purpose flooring solution for its Parish Hall. Designed to accommodate a range of activities, from sporting events to theatrical performances, dinners and receptions, the carpet needed to be highly durable, easily maintainable, yet also stylish and sophisticated.

## Solution:

- Utilizing B Carpet's internal design team, along with local sales agent Glen Thomas of GCThomas, St. Therese and its design firm, domusstudio, selected a custom 750 square-yard commercial carpet from B Carpet made with 100 percent renewable Zeftron® nylon
- Zeftron®'s lifetime stain and performance warranties and its 40-year history added peace-of-mind that the carpet would easily stand up to the space's heavy traffic usage
- Zeftron®'s virtually limitless styling possibilities, in conjunction with B Carpet's one-of-a-kind CYP machine, helped domusstudio create a highly intricate "macro mural design" that matches the stain glass in cathedral
- The carpet is receiving high praise for meeting the facility's various needs