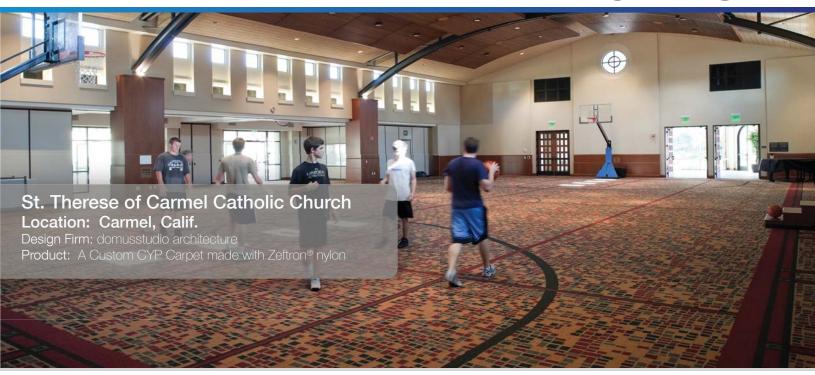

## Challenge:

St. Therese of Carmel Catholic Church required a truly multi-purpose flooring solution for its Parish Hall. Designed to accommodate a range of activities, from sporting events to theatrical performances, dinners and receptions, the carpet needed to be highly durable, easily maintainable, yet also stylish and sophisticated.

## Solution:

- Utilizing B Carpet's internal design team, along with local sales agent Glen Thomas of GCThomas, St. Therese and its design firm, domusstudio, selected a custom 750 square-yard commercial carpet from B Carpet made with 100 percent renewable Zeftron® nylon
- Zeftron®'s lifetime stain and performance warranties and its 40-year history added peace-of-mind that the carpet would easily stand up to the space's heavy traffic usage
- Zeftron®'s virtually limitless styling possibilities, in conjunction with B Carpet's one-of-a-kind CYP machine, helped domusstudio create a highly intricate "macro mural design" that matches the stain glass in cathedral
- The carpet is receiving high praise for meeting the facility's various needs