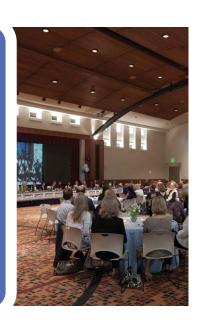

## Challenge:

St. Therese of Carmel Catholic Church required a truly multi-purpose flooring solution for its Parish Hall. Designed to accommodate a range of activities, from sporting events to theatrical performances, dinners and receptions, the carpet needed to be highly durable, easily maintainable, yet also stylish and sophisticated.

## Solution:

- Utilizing B Carpet's internal design team, along with local sales agent Glen Thomas of GCThomas, St. Therese and its design firm, domusstudio, selected a custom 750 square-yard commercial carpet from B Carpet made with 100 percent renewable Zeftron® nylon
- Zeftron®'s lifetime stain and performance warranties and its 40-year history added peace-of-mind that the carpet would easily stand up to the space's heavy traffic usage
- Zeftron®'s virtually limitless styling possibilities, in conjunction with B Carpet's one-of-a-kind CYP machine, helped domusstudio create a highly intricate "macro mural design" that matches the stain glass in cathedral
- The carpet is receiving high praise for meeting the facility's various needs