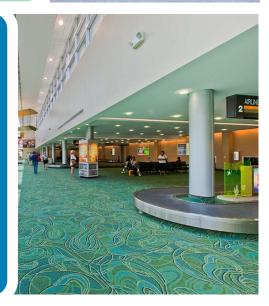

## Solution:

- Kelly Taaffe of Kelly Taaffe Design Inc. custom-designed a Bloomsburg carpet made with Zeftron® nylon, a premium nylon 6 fiber
- Zeftron's rich color palette enabled Taaffe to incorporate colors reflective of the area's natural surroundings such as swirling greens, blues, tans and black
- Taaffe used Zeftron's outstanding styling capabilities to create a finished product that was both visually stunning and a way-finding solution for passengers and visitors
- warranty were also leading factors contributing to the specification
- A fully renewable nylon, the carpet can be recycled at the end of its useful life