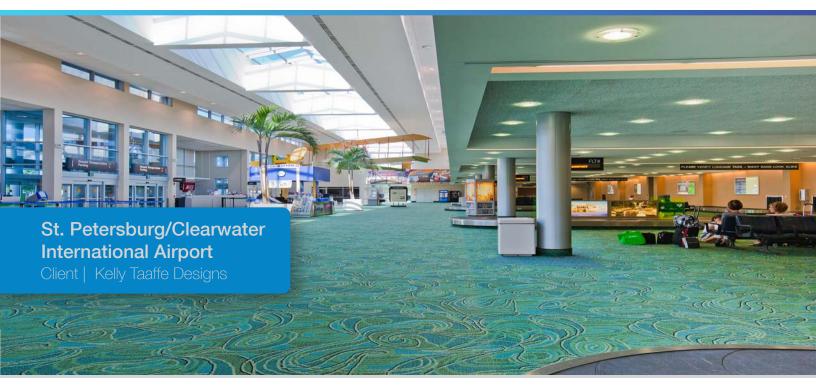

## Challenge:

The St. Petersburg-Clearwater International Airport was originally built in 1941. Recently, the airport embarked on a multimillion dollar renovation to create a more modern and unifying look. When it came to specifying the carpet, a memorable and highly styled product was key. But because of the facility's heavy, intense and constant traffic, a carpet with unsurpassed durability and performance was of equal importance.

## Solution:

- Kelly Taaffe of Kelly Taaffe Design Inc. custom-designed a Bloomsburg carpet made with Zeftron® nylon, a premium nylon 6 fiber
- Zeftron's rich color palette enabled Taaffe to incorporate colors reflective of the area's natural surroundings such as swirling greens, blues, tans and black
- Taaffe used Zeftron's outstanding styling capabilities to create a finished product that was both visually stunning and a way-finding solution for passengers and visitors
- warranty were also leading factors contributing to the specification
- A fully renewable nylon, the carpet can be recycled at the end of its useful life