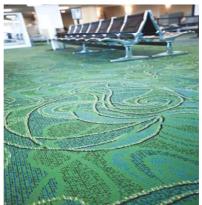

## Solution:

- Kelly Taaffe of Kelly Taaffe Design Inc. custom-designed a Bloomsburg carpet made with Zeftron® nylon, a premium nylon 6 fiber
- Zeftron's rich color palette enabled Taaffe to incorporate colors reflective of the area's natural surroundings such as swirling greens, blues, tans and black
- Taaffe used Zeftron's outstanding styling capabilities to create a finished product that was both visually stunning and a way-finding solution for passengers and visitors
- warranty were also leading factors contributing to the specification
- A fully renewable nylon, the carpet can be recycled at the end of its useful life